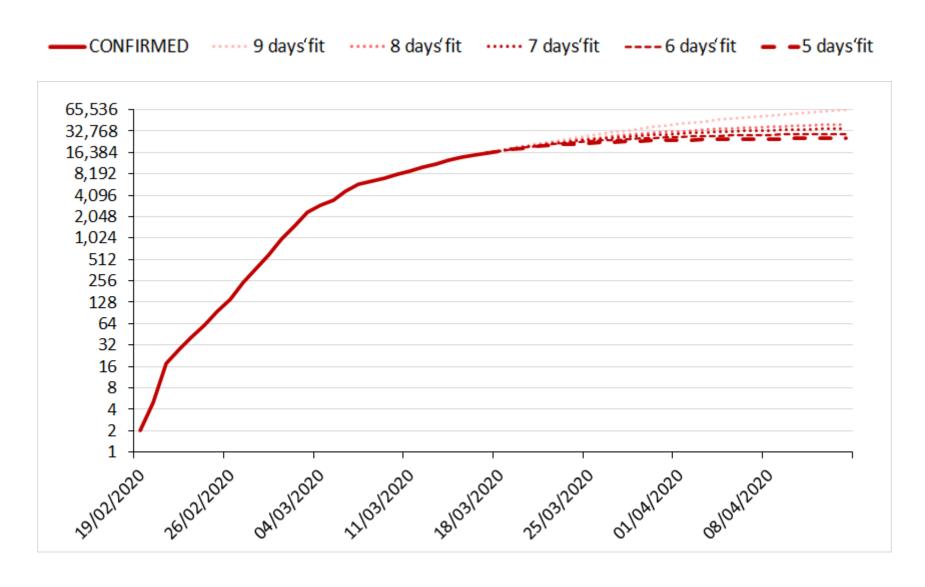

## COVID-19 Cases' Projection Method

At the beginning, epidemic processes are exponential by nature, in other words, the number of cases of infection accelerates.

Making projections therefore requires to capture the derivative of the acceleration, named 'the jolt' by mathematicians.

In the following projections, we fit the accelerating or fading nature of the jolt, and project its dynamics over the subsequent four weeks.

The jolt is fitted with an exponential function over, respectively, the previous 5, 6, 7, 8 and 9 days. Large numbers are truncated to facilitate the reading of the charts.

Fitting over various windows provides an information on the most recent dynamics of the COVID-19 diffusion. The thicker dotted red line is the shortest trend, i.e. calculated over the previous five days.

During the early days of an epidemic, projections can be extremely volatile, and it is therefore recommended not to draw black-and-white conclusions from a daily report, but to follow the evolution over many days.