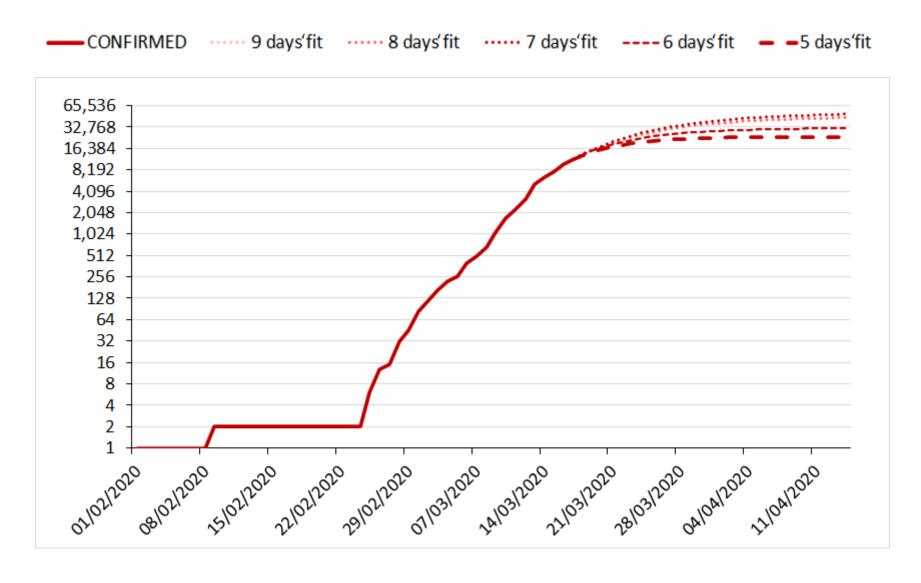

## COVID-19 Cases' Projection Method

At the beginning, epidemic processes are exponential by nature, in other words, the number of cases of infection accelerates.

Making projections therefore requires to capture the derivative of the acceleration, named 'the jolt' by mathematicians.

In the following projections, we fit the accelerating or fading nature of the jolt, and project its dynamics over the subsequent four weeks.

The jolt is fitted with an exponential function over, respectively, the previous 5, 6, 7, 8 and 9 days. Large numbers are truncated to facilitate the reading of the charts.

Fitting over various windows provides an information on the most recent dynamics of the COVID-19 diffusion. The thicker dotted red line is the shortest trend, i.e. calculated over the previous five days.

During the early days of an epidemic, projections can be extremely volatile, and it is therefore recommended not to draw black-and-white conclusions from a daily report, but to follow the evolution over many days.