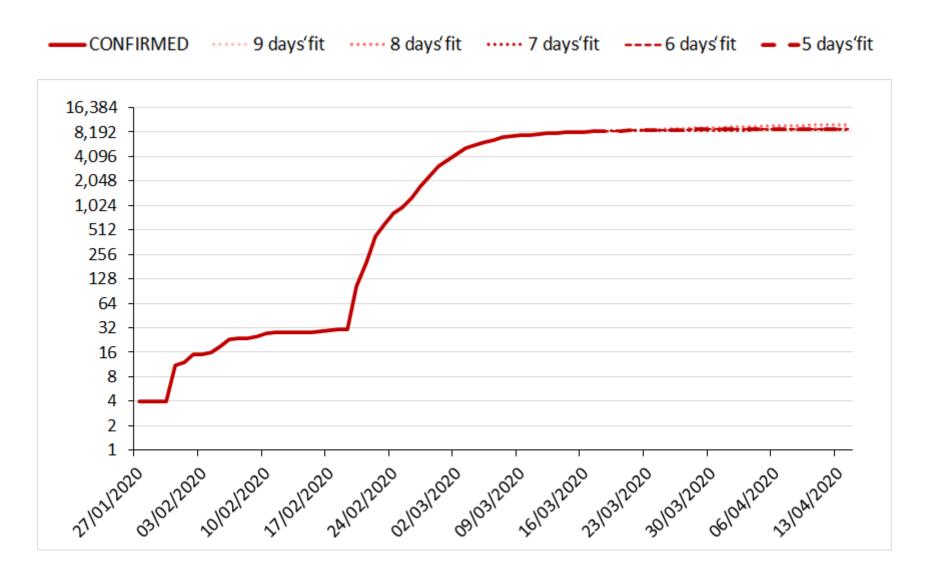

## COVID-19 Cases' Projection Method

At the beginning, epidemic processes are exponential by nature, in other words, the number of cases of infection accelerates.

Making projections therefore requires to capture the derivative of the acceleration, named 'the jolt' by mathematicians.

In the following projections, we fit the accelerating or fading nature of the jolt, and project its dynamics over the subsequent four weeks.

The jolt is fitted with an exponential function over, respectively, the previous 5, 6, 7, 8 and 9 days. Large numbers are truncated to facilitate the reading of the charts.

Fitting over various windows provides an information on the most recent dynamics of the COVID-19 diffusion. The thicker dotted red line is the shortest trend, i.e. calculated over the previous five days.

During the early days of an epidemic, projections can be extremely volatile, and it is therefore recommended not to draw black-and-white conclusions from a daily report, but to follow the evolution over many days.