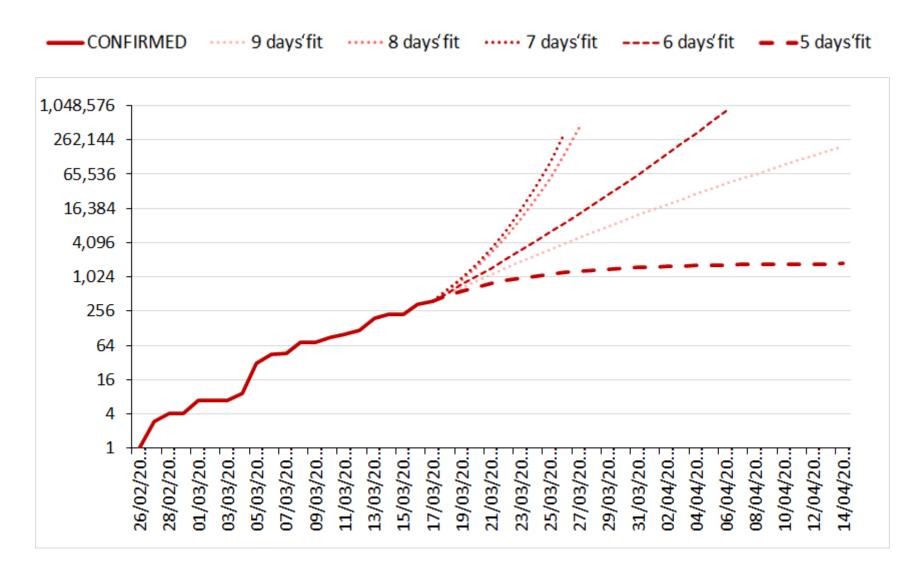

on over, respectively, the previous 5, 6, 7, 8 and 9 days. Large numbers are truncated to facilitate the reading of the charts.

Fitting over various windows provides an information on the most recent dynamics of the COVID-19 diffusion. The thicker dotted red line is the shortest trend, i.e. calculated over the previous five days.

During the early days of an epidemic, projections can be extremely volatile, and it is therefore recommended not to draw black-and-white conclusions from a daily report, but to follow the evolution over many days.

#### Austria



### Australia



## Belgium



#### Brazil



#### Canada



#### **Switzerland**



#### China



## Czech Republic



## Germany



#### Denmark



## Spain



#### **Finland**



#### France



## **United Kingdom**



#### Greece



#### Israel



#### Iran



## Italy



## Japan



#### South Korea



## Malaysia



#### **Netherlands**



## Norway



## Portugal



### Qatar



### Sweden



### USA



#### **Gavekal Intelligence Software**

Contact Tel: +33 7 85 82 18 03 Email: ddarcet@gavekal.com

#### **Paris Office**

27bis rue Copernic 75116 Paris France

#### **Nice Office**

Le Consul - 37 Boulevard Dubouchage 06000 Nice France

www.gavekal-intelligence-software.com