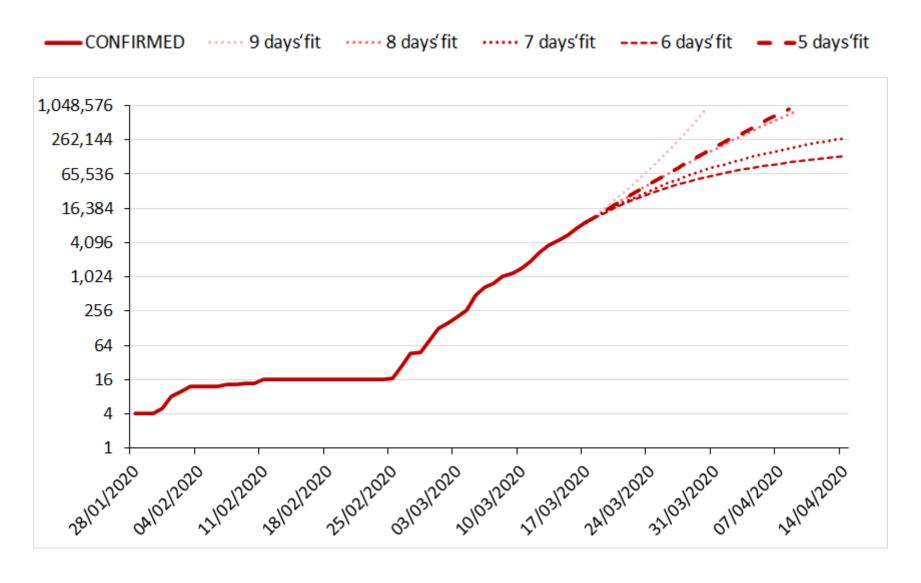

## COVID-19 Cases' Projection Method

At the beginning, epidemic processes are exponential by nature, in other words, the number of cases of infection accelerates.

Making projections therefore requires to capture the derivative of the acceleration, named 'the jolt' by mathematicians.

In the following projections, we fit the accelerating or fading nature of the jolt, and project its dynamics over the subsequent four weeks.

The jolt is fitted with an exponential function over, respectively, the previous 5, 6, 7, 8 and 9 days. Large numbers are truncated to facilitate the reading of the charts.

Fitting over various windows provides an information on the most recent dynamics of the COVID-19 diffusion. The thicker dotted red line is the shortest trend, i.e. calculated over the previous five days.

During the early days of an epidemic, projections can be extremely volatile, and it is therefore recommended not to draw black-and-white conclusions from a daily report, but to follow the evolution over many days.