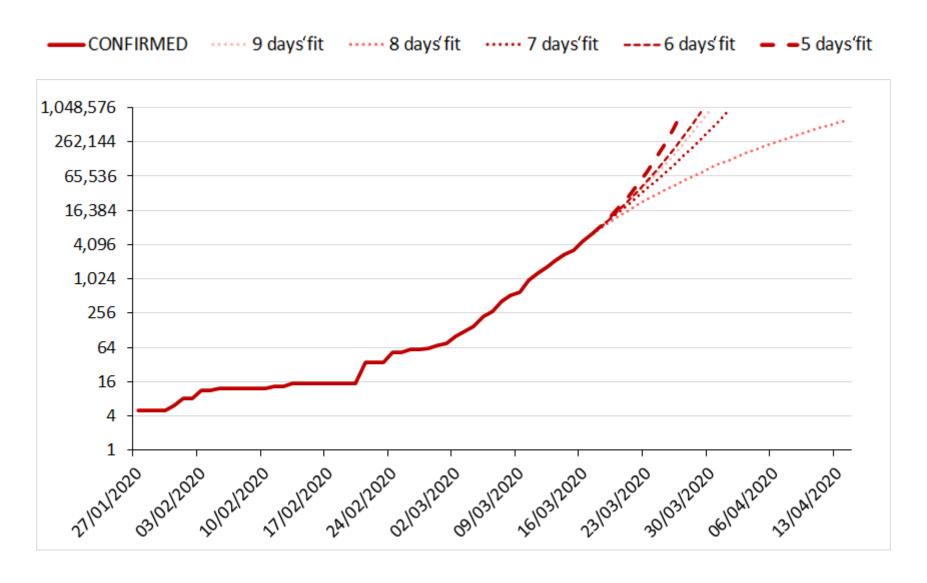

## COVID-19 Cases' Projection Method

At the beginning, epidemic processes are exponential by nature, in other words, the number of cases of infection accelerates.

Making projections therefore requires to capture the derivative of the acceleration, named 'the jolt' by mathematicians.

In the following projections, we fit the accelerating or fading nature of the jolt, and project its dynamics over the subsequent four weeks.

The jolt is fitted with an exponential function over, respectively, the previous 5, 6, 7, 8 and 9 days. Large numbers are truncated to facilitate the reading of the charts.

Fitting over various windows provides an information on the most recent dynamics of the COVID-19 diffusion. The thicker dotted red line is the shortest trend, i.e. calculated over the previous five days.

During the early days of an epidemic, projections can be extremely volatile, and it is therefore recommended not to draw black-and-white conclusions from a daily report, but to follow the evolution over many days.