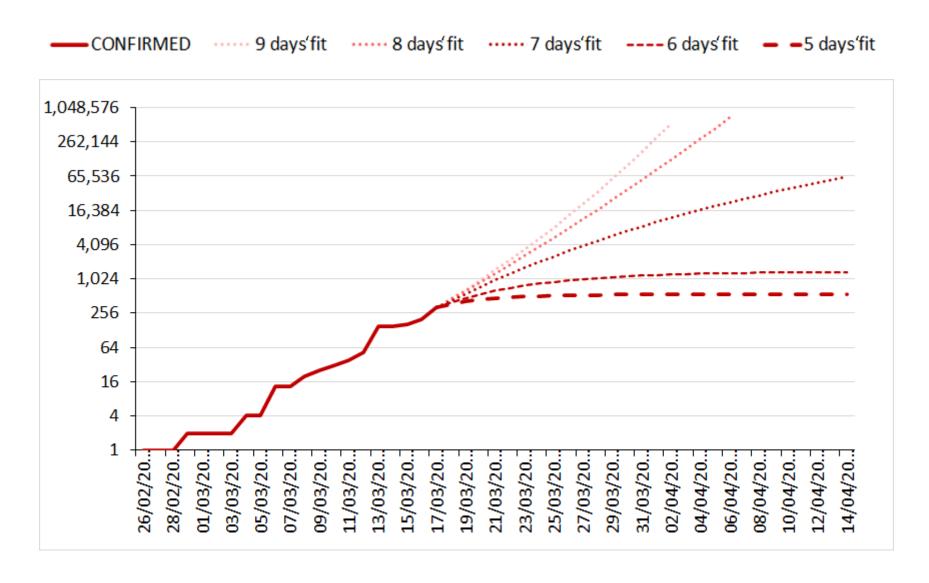

## COVID-19 Cases' Projection Method

At the beginning, epidemic processes are exponential by nature, in other words, the number of cases of infection accelerates.

Making projections therefore requires to capture the derivative of the acceleration, named 'the jolt' by mathematicians.

In the following projections, we fit the accelerating or fading nature of the jolt, and project its dynamics over the subsequent four weeks.

The jolt is fitted with an exponential function over, respectively, the previous 5, 6, 7, 8 and 9 days. Large numbers are truncated to facilitate the reading of the charts.

Fitting over various windows provides an information on the most recent dynamics of the COVID-19 diffusion. The thicker dotted red line is the shortest trend, i.e. calculated over the previous five days.

During the early days of an epidemic, projections can be extremely volatile, and it is therefore recommended not to draw black-and-white conclusions from a daily report, but to follow the evolution over many days.