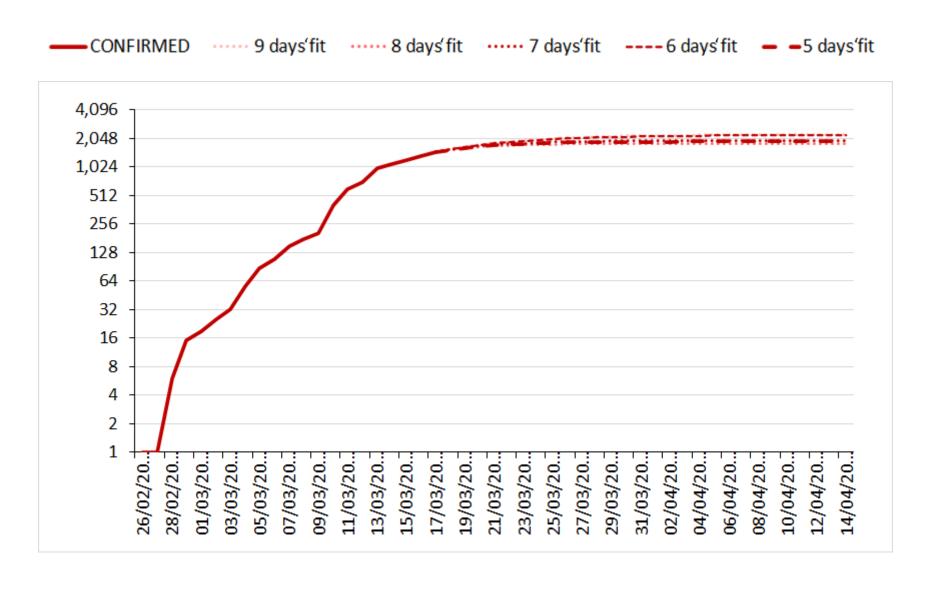

## COVID-19 Cases' Projection Method

At the beginning, epidemic processes are exponential by nature, in other words, the number of cases of infection accelerates.

Making projections therefore requires to capture the derivative of the acceleration, named 'the jolt' by mathematicians.

In the following projections, we fit the accelerating or fading nature of the jolt, and project its dynamics over the subsequent four weeks.

The jolt is fitted with an exponential function over, respectively, the previous 5, 6, 7, 8 and 9 days. Large numbers are truncated to facilitate the reading of the charts.

Fitting over various windows provides an information on the most recent dynamics of the COVID-19 diffusion. The thicker dotted red line is the shortest trend, i.e. calculated over the previous five days.

During the early days of an epidemic, projections can be extremely volatile, and it is therefore recommended not to draw black-and-white conclusions from a daily report, but to follow the evolution over many days.