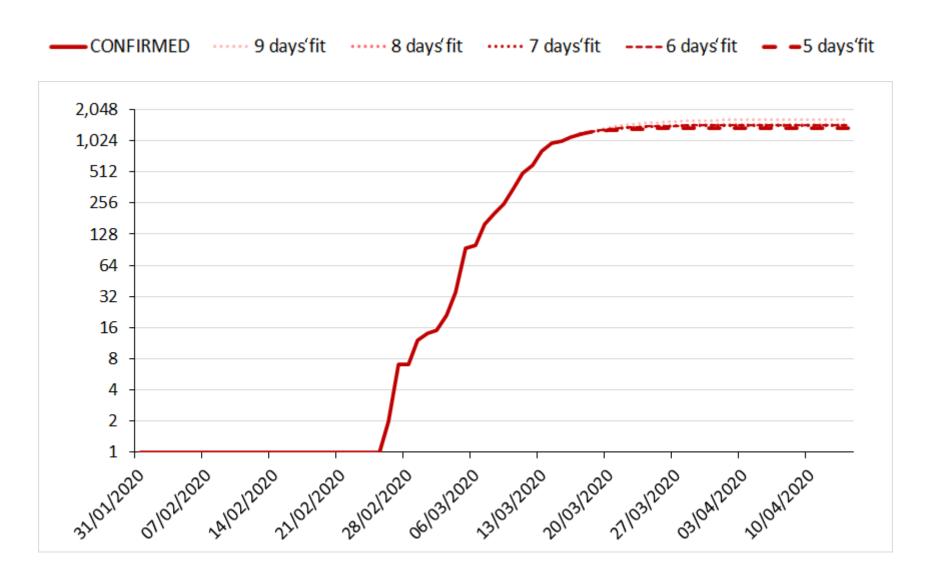

## COVID-19 Cases' Projection Method

At the beginning, epidemic processes are exponential by nature, in other words, the number of cases of infection accelerates.

Making projections therefore requires to capture the derivative of the acceleration, named 'the jolt' by mathematicians.

In the following projections, we fit the accelerating or fading nature of the jolt, and project its dynamics over the subsequent four weeks.

The jolt is fitted with an exponential function over, respectively, the previous 5, 6, 7, 8 and 9 days. Large numbers are truncated to facilitate the reading of the charts.

Fitting over various windows provides an information on the most recent dynamics of the COVID-19 diffusion. The thicker dotted red line is the shortest trend, i.e. calculated over the previous five days.

During the early days of an epidemic, projections can be extremely volatile, and it is therefore recommended not to draw black-and-white conclusions from a daily report, but to follow the evolution over many days.