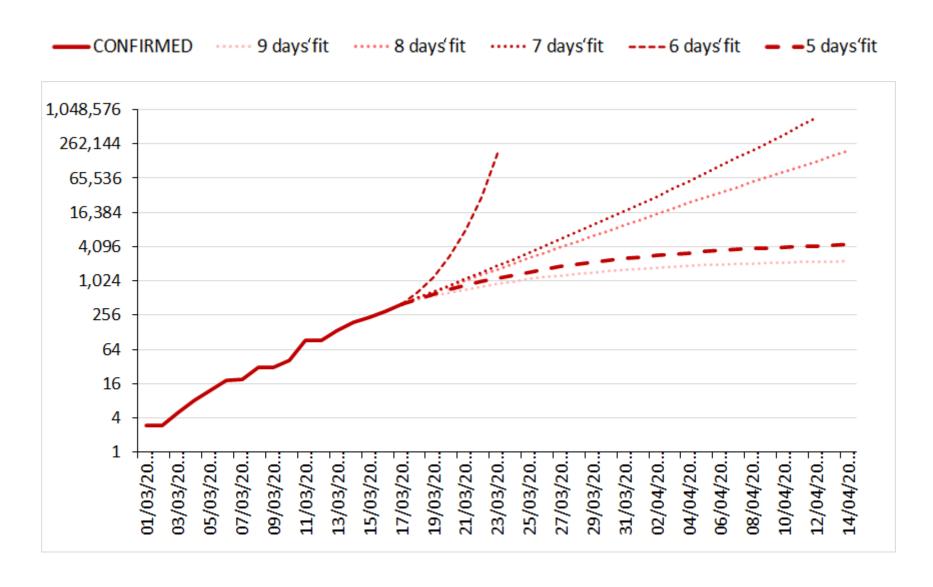

## COVID-19 Cases' Projection Method

At the beginning, epidemic processes are exponential by nature, in other words, the number of cases of infection accelerates.

Making projections therefore requires to capture the derivative of the acceleration, named 'the jolt' by mathematicians.

In the following projections, we fit the accelerating or fading nature of the jolt, and project its dynamics over the subsequent four weeks.

The jolt is fitted with an exponential function over, respectively, the previous 5, 6, 7, 8 and 9 days. Large numbers are truncated to facilitate the reading of the charts.

Fitting over various windows provides an information on the most recent dynamics of the COVID-19 diffusion. The thicker dotted red line is the shortest trend, i.e. calculated over the previous five days.

During the early days of an epidemic, projections can be extremely volatile, and it is therefore recommended not to draw black-and-white conclusions from a daily report, but to follow the evolution over many days.