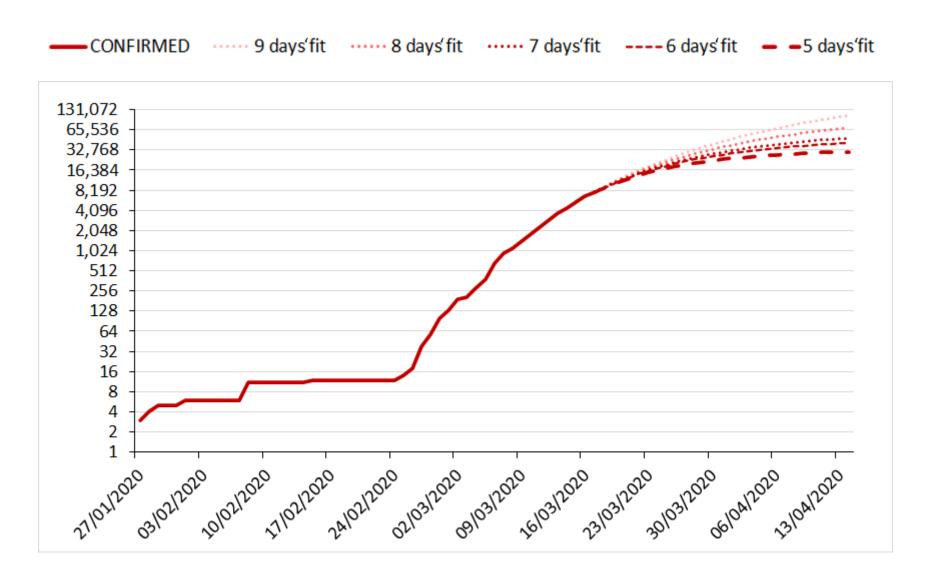

olt is fitted with an exponential function over, respectively, the previous 5, 6, 7, 8 and 9 days. Large numbers are truncated to facilitate the reading of the charts.

Fitting over various windows provides an information on the most recent dynamics of the COVID-19 diffusion. The thicker dotted red line is the shortest trend, i.e. calculated over the previous five days.

During the early days of an epidemic, projections can be extremely volatile, and it is therefore recommended not to draw black-and-white conclusions from a daily report, but to follow the evolution over many days.

#### Austria



### Australia



## Belgium



#### Brazil



#### Canada



#### **Switzerland**



#### China



## Czech Republic



## Germany



#### Denmark



## Spain



#### **Finland**



#### France



## **United Kingdom**



#### Greece



#### Israel



#### Iran



## Italy



## Japan



#### South Korea



## Malaysia



#### **Netherlands**



## Norway



## Portugal



### Qatar



### Sweden



### USA



#### **Gavekal Intelligence Software**

Contact Tel: +33 7 85 82 18 03 Email: ddarcet@gavekal.com

#### **Paris Office**

27bis rue Copernic 75116 Paris France

#### **Nice Office**

Le Consul - 37 Boulevard Dubouchage 06000 Nice France

www.gavekal-intelligence-software.com