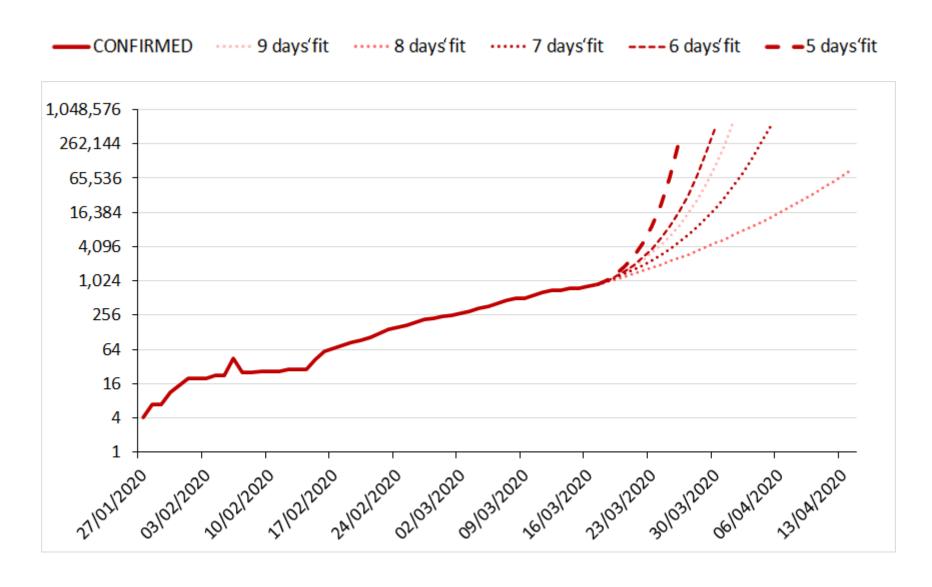

## COVID-19 Cases' Projection Method

At the beginning, epidemic processes are exponential by nature, in other words, the number of cases of infection accelerates.

Making projections therefore requires to capture the derivative of the acceleration, named 'the jolt' by mathematicians.

In the following projections, we fit the accelerating or fading nature of the jolt, and project its dynamics over the subsequent four weeks.

The jolt is fitted with an exponential function over, respectively, the previous 5, 6, 7, 8 and 9 days. Large numbers are truncated to facilitate the reading of the charts.

Fitting over various windows provides an information on the most recent dynamics of the COVID-19 diffusion. The thicker dotted red line is the shortest trend, i.e. calculated over the previous five days.

During the early days of an epidemic, projections can be extremely volatile, and it is therefore recommended not to draw black-and-white conclusions from a daily report, but to follow the evolution over many days.