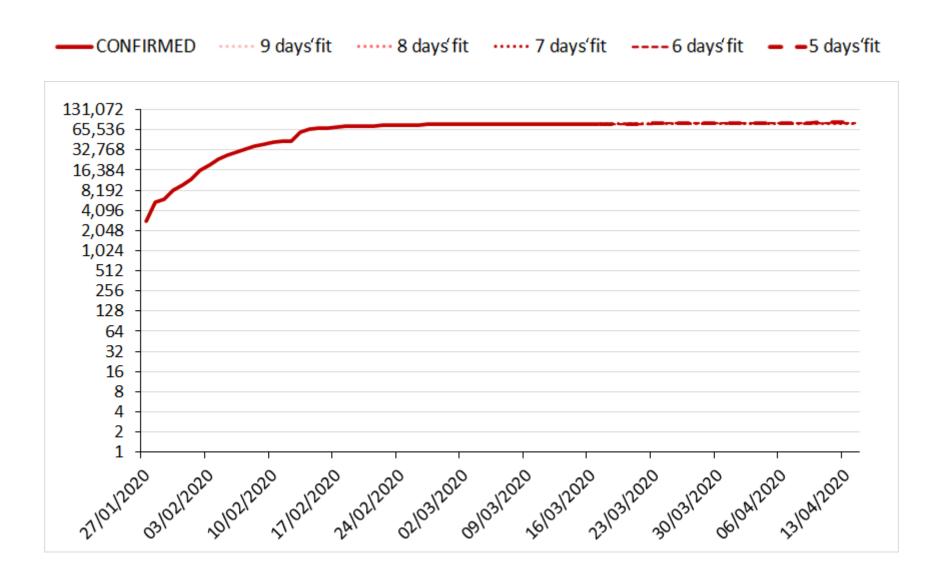

## COVID-19 Cases' Projection Method

At the beginning, epidemic processes are exponential by nature, in other words, the number of cases of infection accelerates.

Making projections therefore requires to capture the derivative of the acceleration, named 'the jolt' by mathematicians.

In the following projections, we fit the accelerating or fading nature of the jolt, and project its dynamics over the subsequent four weeks.

The jolt is fitted with an exponential function over, respectively, the previous 5, 6, 7, 8 and 9 days. Large numbers are truncated to facilitate the reading of the charts.

Fitting over various windows provides an information on the most recent dynamics of the COVID-19 diffusion. The thicker dotted red line is the shortest trend, i.e. calculated over the previous five days.

During the early days of an epidemic, projections can be extremely volatile, and it is therefore recommended not to draw black-and-white conclusions from a daily report, but to follow the evolution over many days.