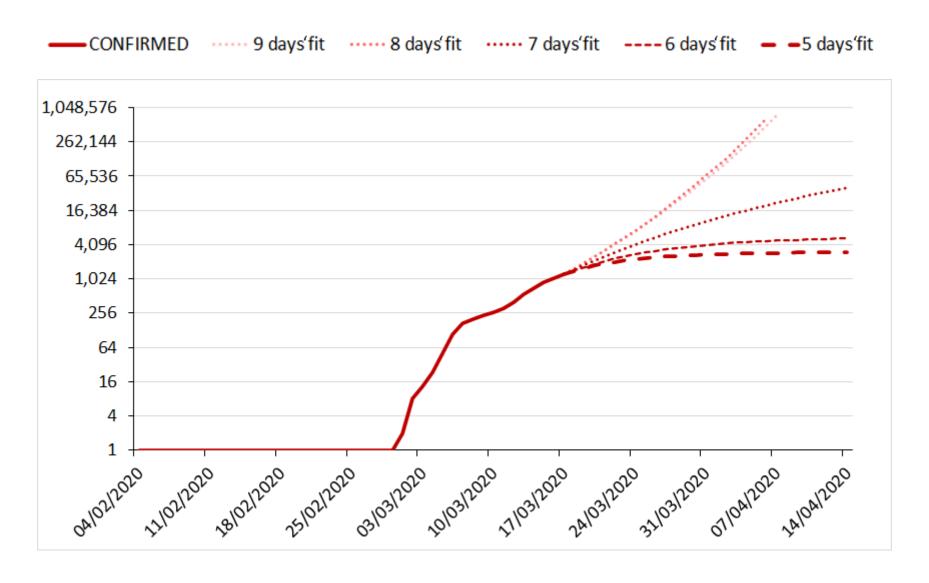

## COVID-19 Cases' Projection Method

At the beginning, epidemic processes are exponential by nature, in other words, the number of cases of infection accelerates.

Making projections therefore requires to capture the derivative of the acceleration, named 'the jolt' by mathematicians.

In the following projections, we fit the accelerating or fading nature of the jolt, and project its dynamics over the subsequent four weeks.

The jolt is fitted with an exponential function over, respectively, the previous 5, 6, 7, 8 and 9 days. Large numbers are truncated to facilitate the reading of the charts.

Fitting over various windows provides an information on the most recent dynamics of the COVID-19 diffusion. The thicker dotted red line is the shortest trend, i.e. calculated over the previous five days.

During the early days of an epidemic, projections can be extremely volatile, and it is therefore recommended not to draw black-and-white conclusions from a daily report, but to follow the evolution over many days.