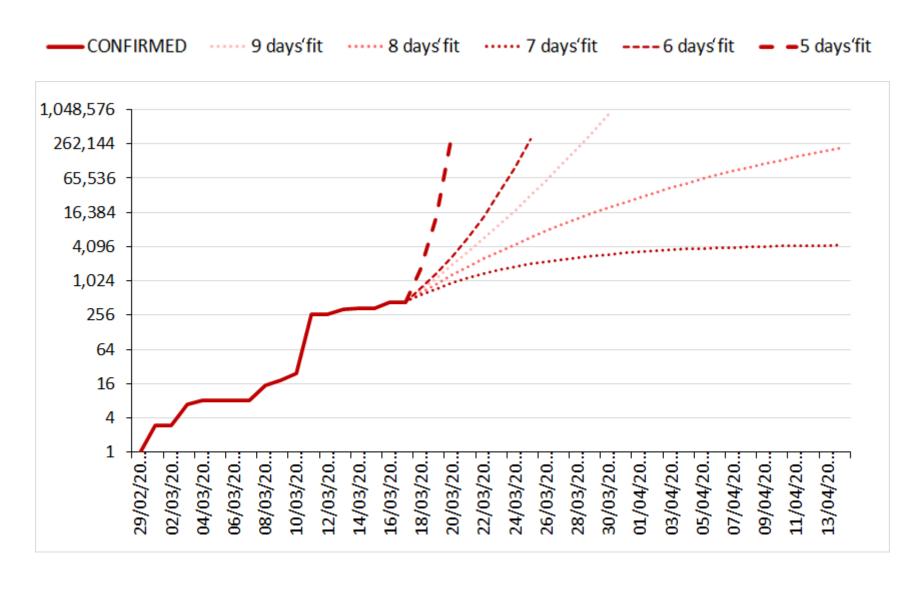

## COVID-19 Cases' Projection Method

At the beginning, epidemic processes are exponential by nature, in other words, the number of cases of infection accelerates.

Making projections therefore requires to capture the derivative of the acceleration, named 'the jolt' by mathematicians.

In the following projections, we fit the accelerating or fading nature of the jolt, and project its dynamics over the subsequent four weeks.

The jolt is fitted with an exponential function over, respectively, the previous 5, 6, 7, 8 and 9 days. Large numbers are truncated to facilitate the reading of the charts.

Fitting over various windows provides an information on the most recent dynamics of the COVID-19 diffusion. The thicker dotted red line is the shortest trend, i.e. calculated over the previous five days.

During the early days of an epidemic, projections can be extremely volatile, and it is therefore recommended not to draw black-and-white conclusions from a daily report, but to follow the evolution over many days.