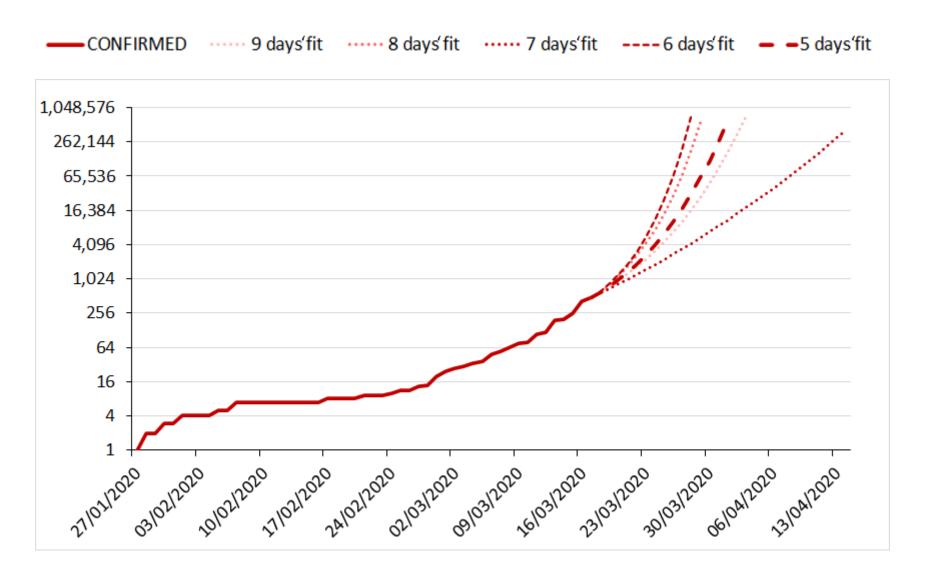

## COVID-19 Cases' Projection Method

At the beginning, epidemic processes are exponential by nature, in other words, the number of cases of infection accelerates.

Making projections therefore requires to capture the derivative of the acceleration, named 'the jolt' by mathematicians.

In the following projections, we fit the accelerating or fading nature of the jolt, and project its dynamics over the subsequent four weeks.

The jolt is fitted with an exponential function over, respectively, the previous 5, 6, 7, 8 and 9 days. Large numbers are truncated to facilitate the reading of the charts.

Fitting over various windows provides an information on the most recent dynamics of the COVID-19 diffusion. The thicker dotted red line is the shortest trend, i.e. calculated over the previous five days.

During the early days of an epidemic, projections can be extremely volatile, and it is therefore recommended not to draw black-and-white conclusions from a daily report, but to follow the evolution over many days.