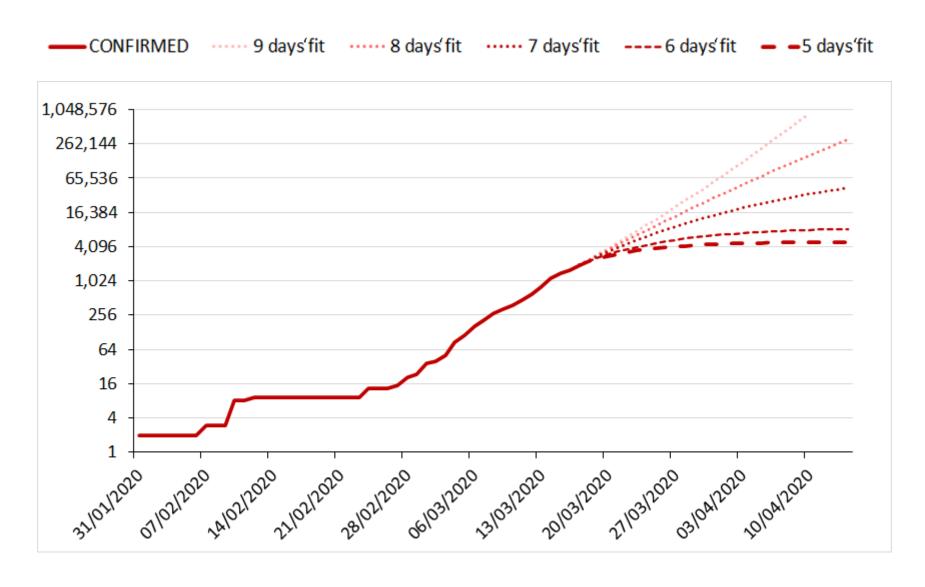

onential function over, respectively, the previous 5, 6, 7, 8 and 9 days. Large numbers are truncated to facilitate the reading of the charts.

Fitting over various windows provides an information on the most recent dynamics of the COVID-19 diffusion. The thicker dotted red line is the shortest trend, i.e. calculated over the previous five days.

During the early days of an epidemic, projections can be extremely volatile, and it is therefore recommended not to draw black-and-white conclusions from a daily report, but to follow the evolution over many days.

#### Austria



### Australia



## Belgium



#### Brazil



#### Canada



#### **Switzerland**



#### China



## Czech Republic



## Germany



#### Denmark



## Spain



#### **Finland**



#### France



## **United Kingdom**



#### Greece



#### Israel



#### Iran



## Italy



## Japan



#### South Korea



## Malaysia



#### **Netherlands**



## Norway



## Portugal



### Qatar



### Sweden



### USA



#### **Gavekal Intelligence Software**

Contact Tel: +33 7 85 82 18 03 Email: ddarcet@gavekal.com

#### **Paris Office**

27bis rue Copernic 75116 Paris France

#### **Nice Office**

Le Consul - 37 Boulevard Dubouchage 06000 Nice France

www.gavekal-intelligence-software.com