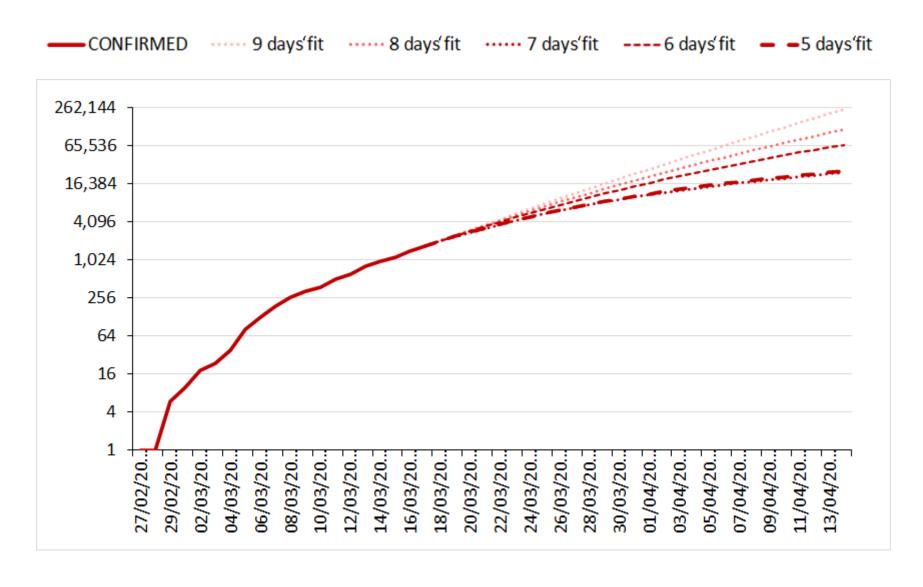

## COVID-19 Cases' Projection Method

At the beginning, epidemic processes are exponential by nature, in other words, the number of cases of infection accelerates.

Making projections therefore requires to capture the derivative of the acceleration, named 'the jolt' by mathematicians.

In the following projections, we fit the accelerating or fading nature of the jolt, and project its dynamics over the subsequent four weeks.

The jolt is fitted with an exponential function over, respectively, the previous 5, 6, 7, 8 and 9 days. Large numbers are truncated to facilitate the reading of the charts.

Fitting over various windows provides an information on the most recent dynamics of the COVID-19 diffusion. The thicker dotted red line is the shortest trend, i.e. calculated over the previous five days.

During the early days of an epidemic, projections can be extremely volatile, and it is therefore recommended not to draw black-and-white conclusions from a daily report, but to follow the evolution over many days.