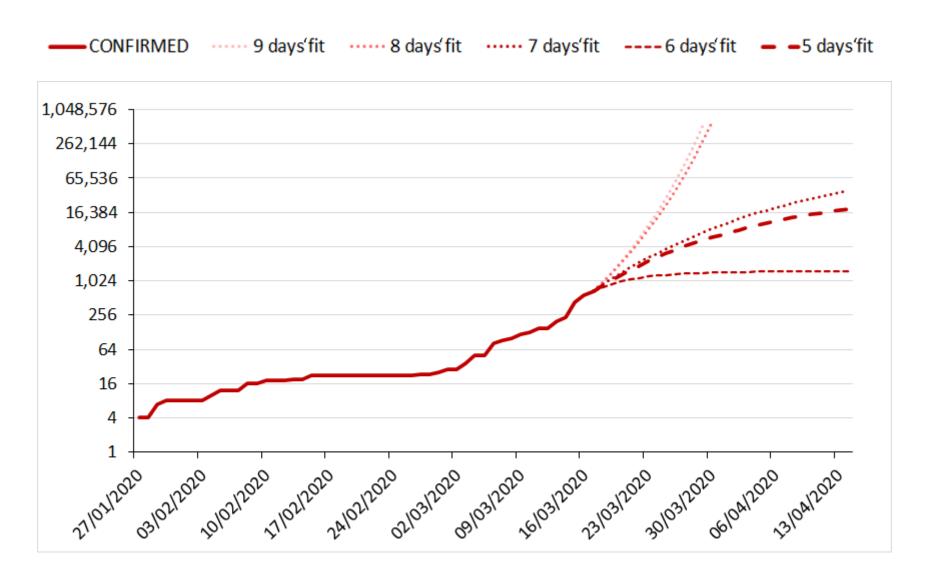

## COVID-19 Cases' Projection Method

At the beginning, epidemic processes are exponential by nature, in other words, the number of cases of infection accelerates.

Making projections therefore requires to capture the derivative of the acceleration, named 'the jolt' by mathematicians.

In the following projections, we fit the accelerating or fading nature of the jolt, and project its dynamics over the subsequent four weeks.

The jolt is fitted with an exponential function over, respectively, the previous 5, 6, 7, 8 and 9 days. Large numbers are truncated to facilitate the reading of the charts.

Fitting over various windows provides an information on the most recent dynamics of the COVID-19 diffusion. The thicker dotted red line is the shortest trend, i.e. calculated over the previous five days.

During the early days of an epidemic, projections can be extremely volatile, and it is therefore recommended not to draw black-and-white conclusions from a daily report, but to follow the evolution over many days.