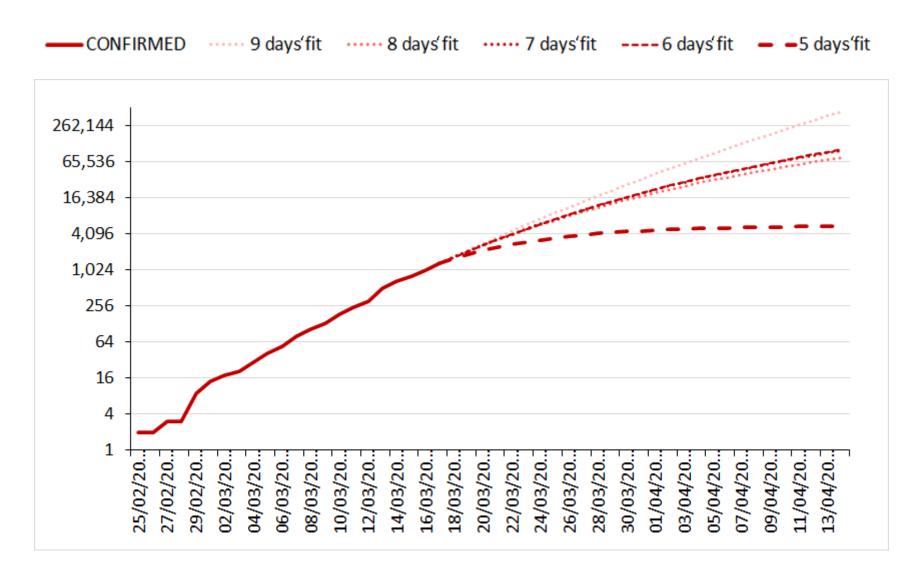

## COVID-19 Cases' Projection Method

At the beginning, epidemic processes are exponential by nature, in other words, the number of cases of infection accelerates.

Making projections therefore requires to capture the derivative of the acceleration, named 'the jolt' by mathematicians.

In the following projections, we fit the accelerating or fading nature of the jolt, and project its dynamics over the subsequent four weeks.

The jolt is fitted with an exponential function over, respectively, the previous 5, 6, 7, 8 and 9 days. Large numbers are truncated to facilitate the reading of the charts.

Fitting over various windows provides an information on the most recent dynamics of the COVID-19 diffusion. The thicker dotted red line is the shortest trend, i.e. calculated over the previous five days.

During the early days of an epidemic, projections can be extremely volatile, and it is therefore recommended not to draw black-and-white conclusions from a daily report, but to follow the evolution over many days.