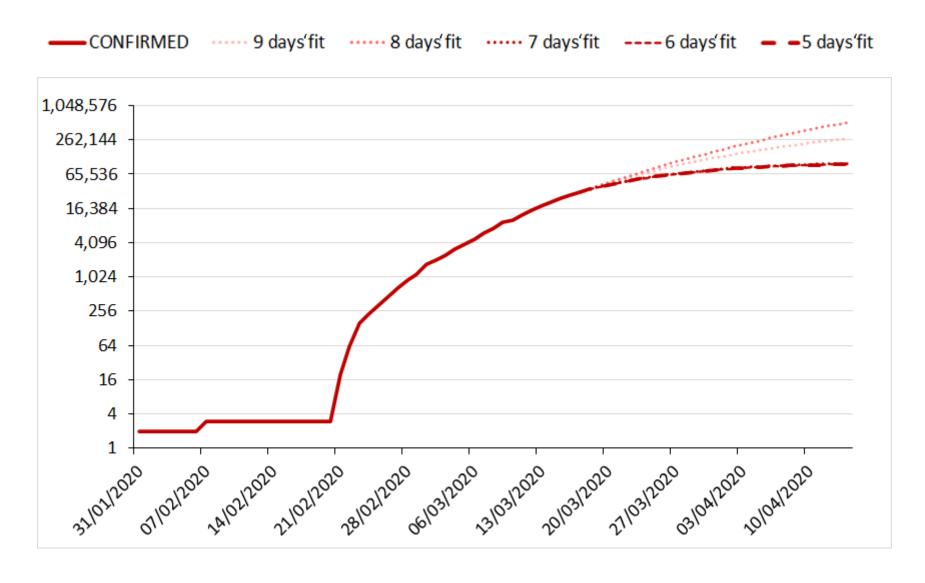

## COVID-19 Cases' Projection Method

At the beginning, epidemic processes are exponential by nature, in other words, the number of cases of infection accelerates.

Making projections therefore requires to capture the derivative of the acceleration, named 'the jolt' by mathematicians.

In the following projections, we fit the accelerating or fading nature of the jolt, and project its dynamics over the subsequent four weeks.

The jolt is fitted with an exponential function over, respectively, the previous 5, 6, 7, 8 and 9 days. Large numbers are truncated to facilitate the reading of the charts.

Fitting over various windows provides an information on the most recent dynamics of the COVID-19 diffusion. The thicker dotted red line is the shortest trend, i.e. calculated over the previous five days.

During the early days of an epidemic, projections can be extremely volatile, and it is therefore recommended not to draw black-and-white conclusions from a daily report, but to follow the evolution over many days.