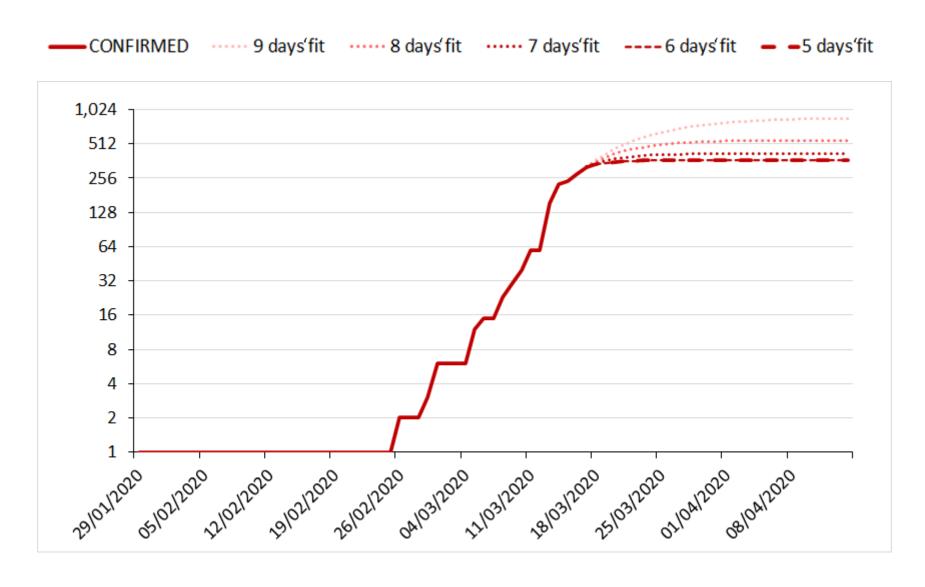

## COVID-19 Cases' Projection Method

At the beginning, epidemic processes are exponential by nature, in other words, the number of cases of infection accelerates.

Making projections therefore requires to capture the derivative of the acceleration, named 'the jolt' by mathematicians.

In the following projections, we fit the accelerating or fading nature of the jolt, and project its dynamics over the subsequent four weeks.

The jolt is fitted with an exponential function over, respectively, the previous 5, 6, 7, 8 and 9 days. Large numbers are truncated to facilitate the reading of the charts.

Fitting over various windows provides an information on the most recent dynamics of the COVID-19 diffusion. The thicker dotted red line is the shortest trend, i.e. calculated over the previous five days.

During the early days of an epidemic, projections can be extremely volatile, and it is therefore recommended not to draw black-and-white conclusions from a daily report, but to follow the evolution over many days.