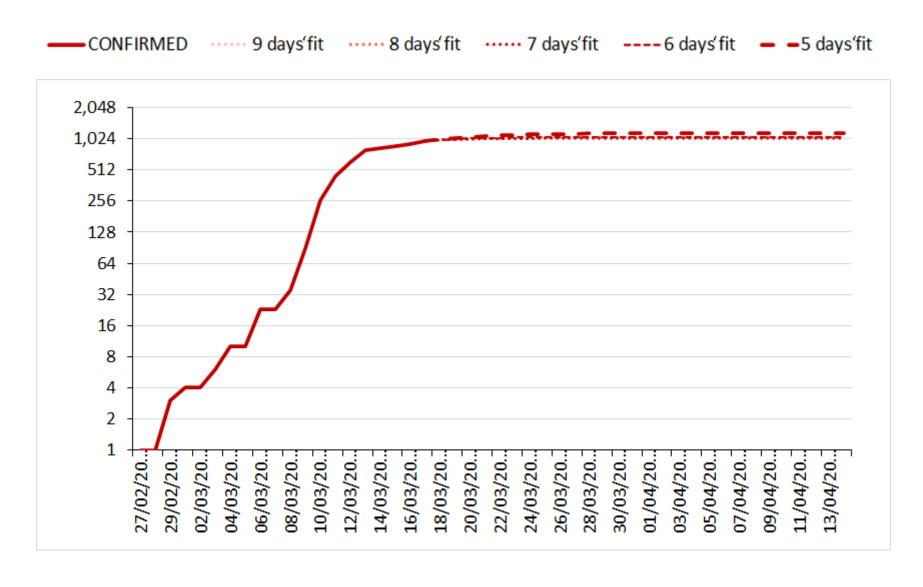

## COVID-19 Cases' Projection Method

At the beginning, epidemic processes are exponential by nature, in other words, the number of cases of infection accelerates.

Making projections therefore requires to capture the derivative of the acceleration, named 'the jolt' by mathematicians.

In the following projections, we fit the accelerating or fading nature of the jolt, and project its dynamics over the subsequent four weeks.

The jolt is fitted with an exponential function over, respectively, the previous 5, 6, 7, 8 and 9 days. Large numbers are truncated to facilitate the reading of the charts.

Fitting over various windows provides an information on the most recent dynamics of the COVID-19 diffusion. The thicker dotted red line is the shortest trend, i.e. calculated over the previous five days.

During the early days of an epidemic, projections can be extremely volatile, and it is therefore recommended not to draw black-and-white conclusions from a daily report, but to follow the evolution over many days.