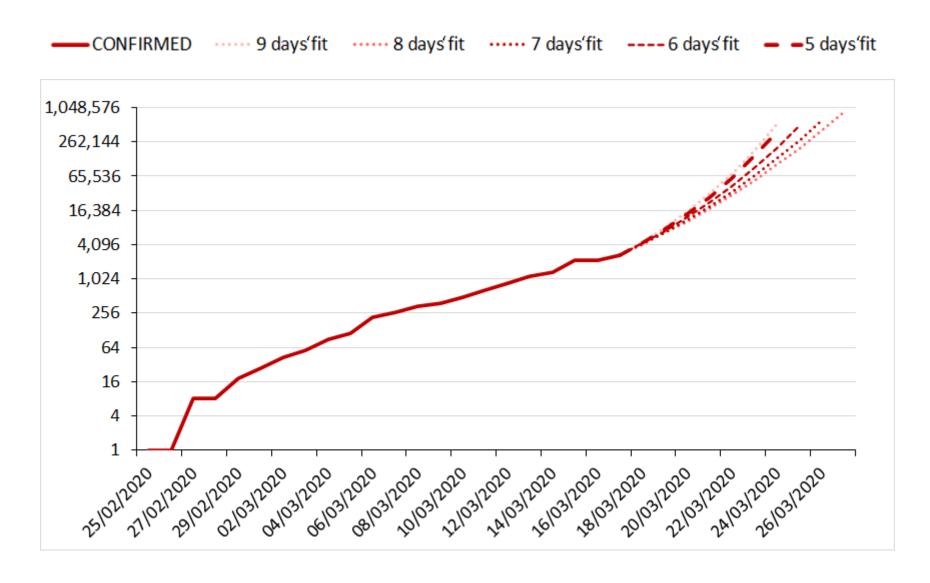

## COVID-19 Cases' Projection Method

At the beginning, epidemic processes are exponential by nature, in other words, the number of cases of infection accelerates.

Making projections therefore requires to capture the derivative of the acceleration, named 'the jolt' by mathematicians.

In the following projections, we fit the accelerating or fading nature of the jolt, and project its dynamics over the subsequent four weeks.

The jolt is fitted with an exponential function over, respectively, the previous 5, 6, 7, 8 and 9 days. Large numbers are truncated to facilitate the reading of the charts.

Fitting over various windows provides an information on the most recent dynamics of the COVID-19 diffusion. The thicker dotted red line is the shortest trend, i.e. calculated over the previous five days.

During the early days of an epidemic, projections can be extremely volatile, and it is therefore recommended not to draw black-and-white conclusions from a daily report, but to follow the evolution over many days.