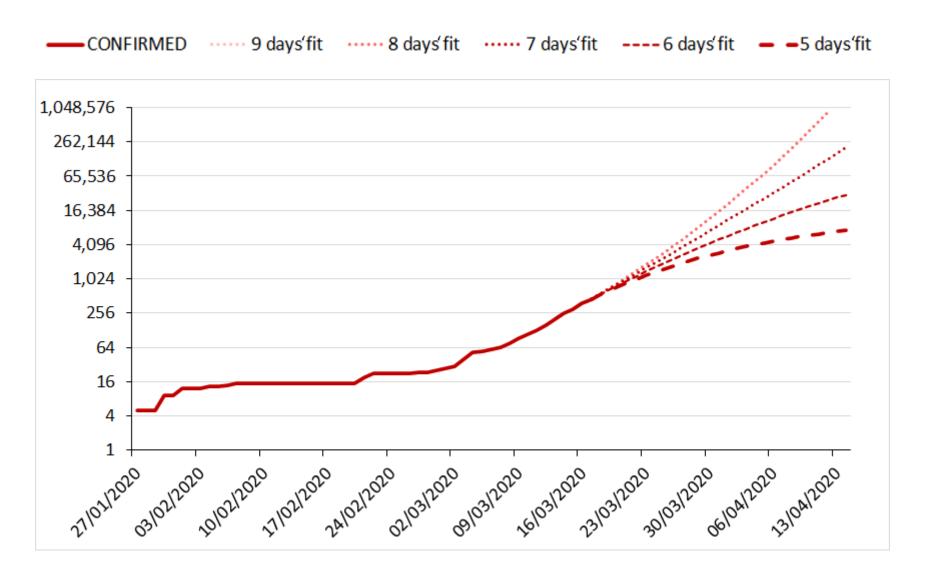

## COVID-19 Cases' Projection Method

At the beginning, epidemic processes are exponential by nature, in other words, the number of cases of infection accelerates.

Making projections therefore requires to capture the derivative of the acceleration, named 'the jolt' by mathematicians.

In the following projections, we fit the accelerating or fading nature of the jolt, and project its dynamics over the subsequent four weeks.

The jolt is fitted with an exponential function over, respectively, the previous 5, 6, 7, 8 and 9 days. Large numbers are truncated to facilitate the reading of the charts.

Fitting over various windows provides an information on the most recent dynamics of the COVID-19 diffusion. The thicker dotted red line is the shortest trend, i.e. calculated over the previous five days.

During the early days of an epidemic, projections can be extremely volatile, and it is therefore recommended not to draw black-and-white conclusions from a daily report, but to follow the evolution over many days.