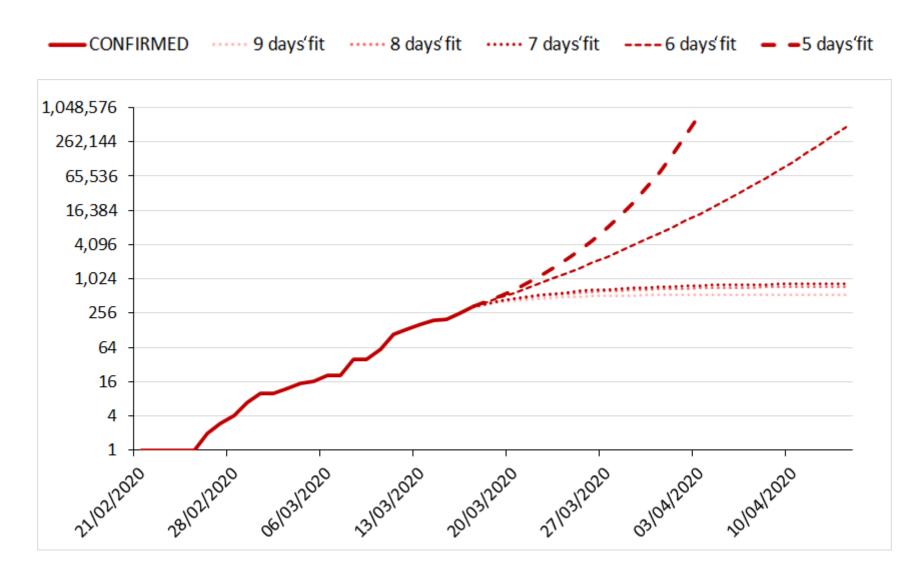

tively, the previous 5, 6, 7, 8 and 9 days. Large numbers are truncated to facilitate the reading of the charts.

Fitting over various windows provides an information on the most recent dynamics of the COVID-19 diffusion. The thicker dotted red line is the shortest trend, i.e. calculated over the previous five days.

During the early days of an epidemic, projections can be extremely volatile, and it is therefore recommended not to draw black-and-white conclusions from a daily report, but to follow the evolution over many days.

#### Austria



### Australia



## Belgium



#### Brazil



#### Canada



#### **Switzerland**



#### China



## Czech Republic



## Germany



#### Denmark



## Spain



#### **Finland**



#### France



## **United Kingdom**



#### Greece



#### Israel



#### Iran



## Italy



## Japan



#### South Korea



## Malaysia



#### **Netherlands**



## Norway



## Portugal



### Qatar



### Sweden



### USA



#### **Gavekal Intelligence Software**

Contact Tel: +33 7 85 82 18 03 Email: ddarcet@gavekal.com

#### **Paris Office**

27bis rue Copernic 75116 Paris France

#### **Nice Office**

Le Consul - 37 Boulevard Dubouchage 06000 Nice France

www.gavekal-intelligence-software.com