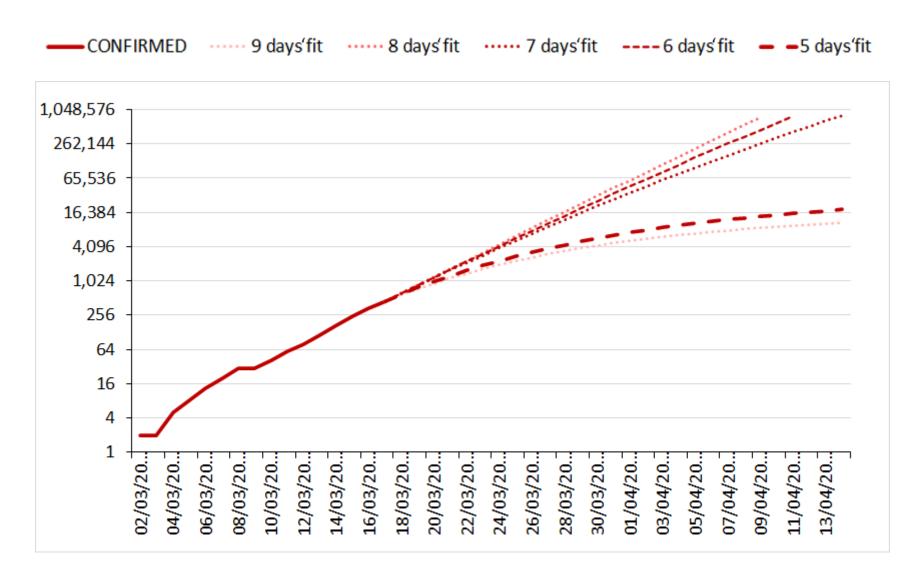

## COVID-19 Cases' Projection Method

At the beginning, epidemic processes are exponential by nature, in other words, the number of cases of infection accelerates.

Making projections therefore requires to capture the derivative of the acceleration, named 'the jolt' by mathematicians.

In the following projections, we fit the accelerating or fading nature of the jolt, and project its dynamics over the subsequent four weeks.

The jolt is fitted with an exponential function over, respectively, the previous 5, 6, 7, 8 and 9 days. Large numbers are truncated to facilitate the reading of the charts.

Fitting over various windows provides an information on the most recent dynamics of the COVID-19 diffusion. The thicker dotted red line is the shortest trend, i.e. calculated over the previous five days.

During the early days of an epidemic, projections can be extremely volatile, and it is therefore recommended not to draw black-and-white conclusions from a daily report, but to follow the evolution over many days.